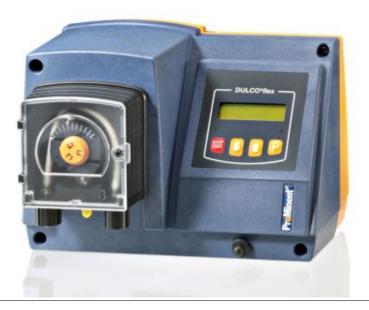

# Peristaltic Pump DULCO®flex DF4a

The optimum pump for use in swimming pools, hot tubs and spa and wellness facilities.

### Your benefits

- Language-neutral user navigation
- Continuous adjustment of capacity
- Hose material in PharMed<sup>®</sup>
- Full control, as the capacity is shown in I/h in the display

### **Technical Data**

| Priming lift                     | 3 m WC     | Approx. power consumption: | 24 W  |
|----------------------------------|------------|----------------------------|-------|
| Suction lift                     | 4 m WC     | Switching duration:        | 100%  |
| Speed                            | 0 - 85 RPM | Degree of protection:      | IP 65 |
| Permissible ambient temperature: | 10-45 °C   |                            |       |