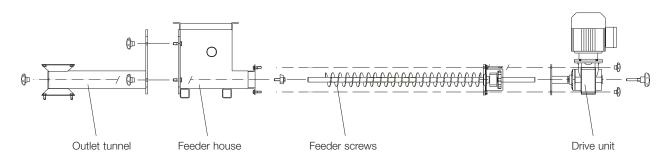

## Components that are easily removed without any tools

- Outlet tunnel easily removed from feeder house.
- Feeder screws easily taken out from tunnel.
- Drive unit easily removed from screw shaft.