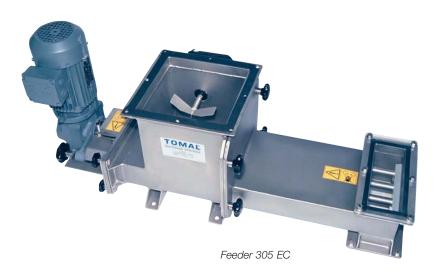

## **TOMAL Feeder 305 EC, Easy Cleanable**

The Feeder 305 EC is a multi-screw feeder for safe discharge and accurate metering of solids.

The main advantage of the feeder is that it can easily be dismantled without any tools.

This makes the feeder usable for the food and chemical industry were there is a demand of easy dismantling and cleaning of each individual component.

## **Technical data**

Type Feeder screws Inlet dimension Capacity range Drive Material, surface treatment: 305 EC
5 nos., ø 60 mm
300 x 300 mm
5-1500 dm3/h
Wormgear AC-motor
AISI 304, blasted with glass pellets.
Outlet bearing plate in PVDF.