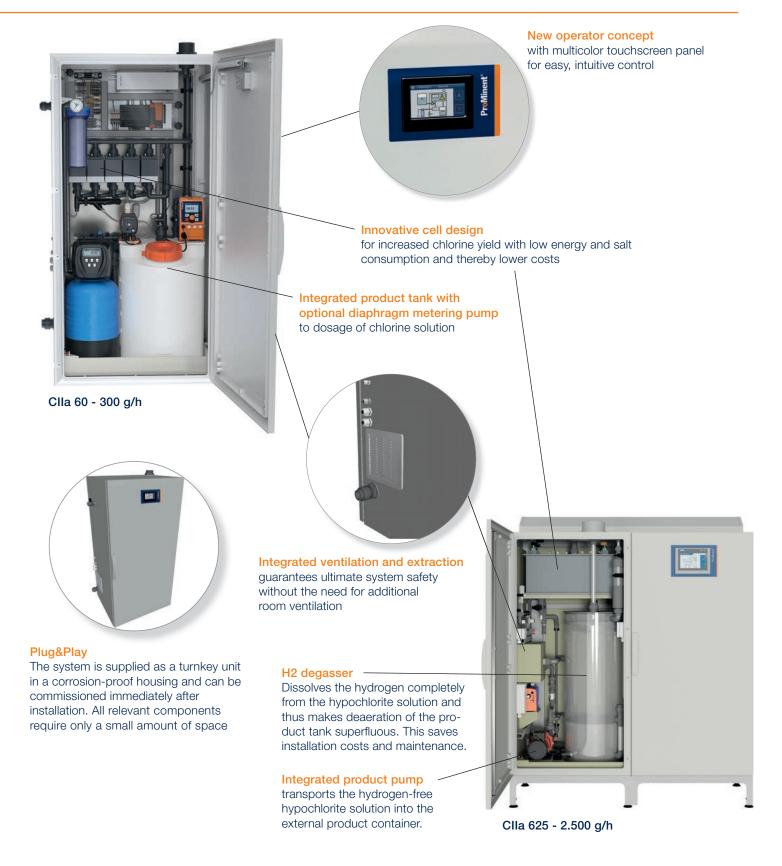

#### Simple to install

The CHLORINSITU<sup>®</sup> IIa is supplied as a turnkey system that is configured to your requirements. Encased in a corrosionproof housing, the compact electrolysis system requires only little space. Thanks to its plug & play concept, it is also ready for use immediately. For installations above 625 g/h, the product container is located outside the casing.

## Simple to operate

The CHLORINSITU® IIa has been designed with-out compromise to offer exemplary ease of use and keep maintenance costs down. The multicolor touchscreen panel with intuitive operator control concept enables convenient control of the system. An innovative remote maintenance module also guarantees reliable remote system operation.

## Simply safer

With components that are optimally matched to one another as well as integrated ventilation and air extraction for removing hydrogen, the CHLORINSITU<sup>®</sup> IIa offers a high degree of system safety – even without installing an external room ventilation system.

## Simply more efficient

The CHLORINSITU® IIa electrolysis cell for production of hypochlorite solution with low chlorate content. Its innovative, newly developed cell design delivers a particularly high yield of chlorine, while producing fewer undesirable by products. The reduction in salt and power output consumption also improves the efficiency of the system.