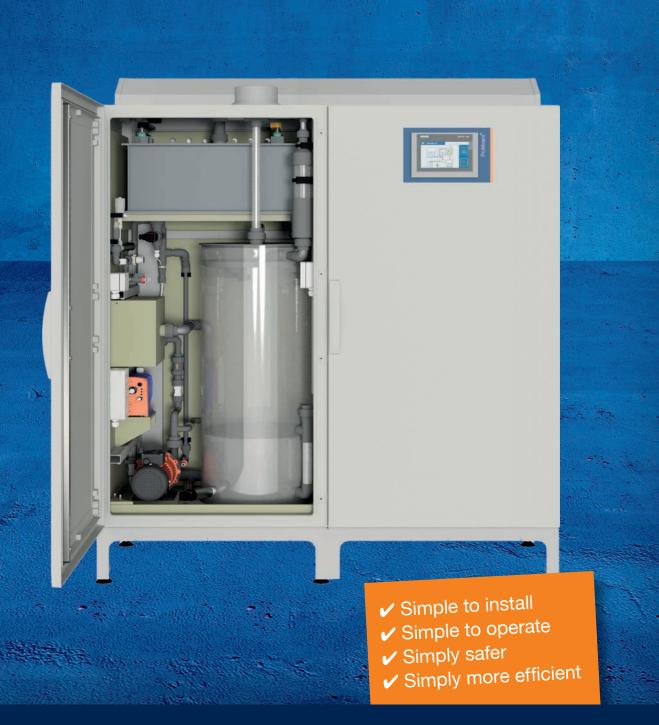

#### Simple to install

The CHLORINSITU<sup>®</sup> IIa is supplied as a turnkey system that is configured to your requirements. Encased in a corrosionproof housing, the compact electrolysis system requires only little space. Thanks to its plug & play concept, it is also ready for use immediately. For installations above 625 g/h, the product container is located outside the casing.

## Simple to operate

The CHLORINSITU® IIa has been designed with-out compromise to offer exemplary ease of use and keep maintenance costs down. The multicolor touchscreen panel with intuitive operator control concept enables convenient control of the system. An innovative remote maintenance module also guarantees reliable remote system operation.

## Simply safer

With components that are optimally matched to one another as well as integrated ventilation and air extraction for removing hydrogen, the CHLORINSITU<sup>®</sup> IIa offers a high degree of system safety – even without installing an external room ventilation system.

## Simply more efficient

The CHLORINSITU® IIa electrolysis cell for production of hypochlorite solution with low chlorate content. Its innovative, newly developed cell design delivers a particularly high yield of chlorine, while producing fewer undesirable by products. The reduction in salt and power output consumption also improves the efficiency of the system.