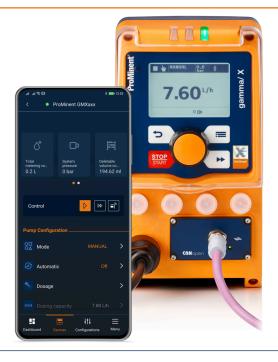

# Efficient and safe operation of pumps by smartphone

The next generation of mobile product assistance from ProMinent – DULCONNEX Blue. The smart app enables intelligent pumps to be conveniently controlled by Bluetooth.

### **Key features**

- Secure communication Simple authentication and pairing with supported units for secure data exchange via Bluetooth interface.
- Reliable remote control Simply operate ProMinent devices in installation environments that are hard to access via remote control.
- Intuitive design Pumps can now be operated even more conveniently, thanks to its modern and multilingual user interface.
- Always up to date The key information from all units can be gathered at a glance on the clearly arranged dashboard. Information on current device status and performance data, as well as firmware updates, are available at any time.
- **Simple pump configuration** Restore saved device configurations at any time and copy them quickly from one pump to other pumps.
- End-to-end documentation Automatic recording of key operating data in the log book and the built-in commissioning report help to comply with regulatory documentation duties.
- **Direct access to product documentation** Permanent access to the latest version of product specific documents or relevant files.

## **Compatible devices**

Solenoid-driven metering pump gamma/ X
with Bluetooth Classic module from firmware version 02.05.06.02 or later
with Bluetooth Low Energy module from firmware version: 02.06.01.01 or later