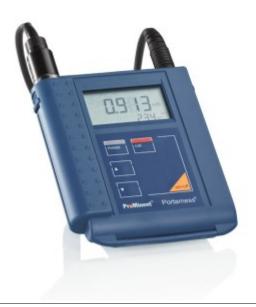

### Portable Meter Portamess® – Measured Variable Conductivity

Robust measuring instrument to withstand the most severe mechanical and chemical loading.

### Your benefits

- Robust and protected against ingress
- Long lifespan: Over 1,000 h operating time with only 3 x AA batteries

Always in sight: Large LC display