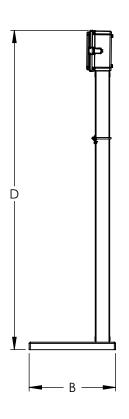

| MODEL | Α           | В           | C (Max)    | D            | NET CAPACITY LB/KG             |
|-------|-------------|-------------|------------|--------------|--------------------------------|
| 2350  | 31.5"/800mm | 18.0"/457mm | 1.50"/38mm | 66.5"/1690mm | 150LB/68KG (OR 70KG) EACH SIDE |

# **SIDE VIEW**