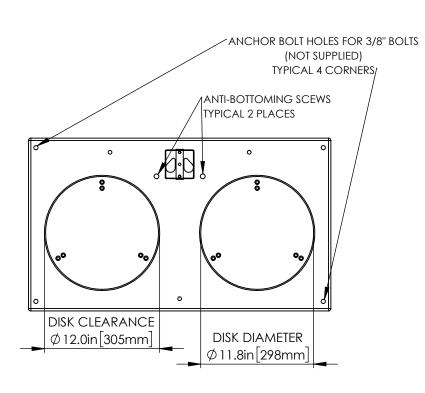

| MODEL | Α           | В           | C (Max)    | D            | NET CAPACITY LB/KG             |
|-------|-------------|-------------|------------|--------------|--------------------------------|
| 2350  | 31.5"/800mm | 18.0"/457mm | 1.50"/38mm | 66.5"/1690mm | 150LB/68KG (OR 70KG) EACH SIDE |

(EX: 2350-150LB (OR 2350-68KG)

## **FRONT VIEW**



# **SIDE VIEW**



#### **SECTION A-A**



### NOTES: STANDARD CONSTRUCTION: MOLDED FIBERGLASS REINFORCED THERMOPLASTIC BASE



53 Appletree Lane P.O. Box 365 Plumsteadville, PA 18949 Toll Free: (800) 257-5911 Phone: (215) 766-2670 Fax: (215) 766-2672 E-Mail: info@scaletronscales.com Website: www.scaletronscales.com

#### NOTICE

THE INFORMATION CONTAINED IN THIS DRAWING IS THE SOLE PROPERTY OF SCALETRON INDUSTRIES LTD. ANY REPRODUCTION IN PART OR AS A WHOLE WITHOUT THE WRITTEN PERMISSION OF SCALETRON INDUSTRIES LTD IS PROHIBITED.

MODEL 2350 DIGITAL DUAL CYLINDER SCALE

CBC 8/10/2021

REV