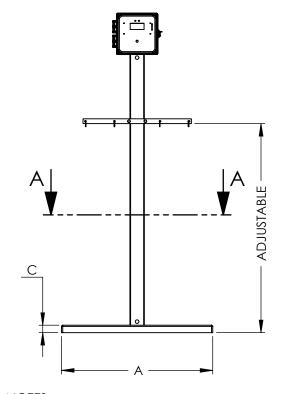

| MODEL | Α           | В           | C (Max)    | D            | NET CAPACITY LB/KG             |
|-------|-------------|-------------|------------|--------------|--------------------------------|
| 2350  | 31.5"/800mm | 18.0"/457mm | 1.50"/38mm | 66.5"/1690mm | 150LB/68KG (OR 70KG) EACH SIDE |

(EX: 2350-150LB (OR 2350-68KG)

## **FRONT VIEW**

### NOTES: STANDARD CONSTRUCTION: MOLDED FIBERGLASS REINFORCED THERMOPLASTIC BASE

53 Appletree Lane P.O. Box 365 Plumsteadville, PA 18949 Toll Free: (800) 257-5911 Phone: (215) 766-2670 Fax: (215) 766-2672 E-Mail: info@scaletronscales.com Website: www.scaletronscales.com